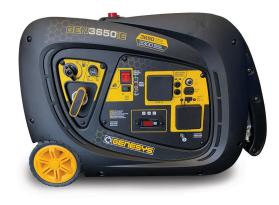

Cast iron sleeved engine for long durability with automatic low oil shutdown protection

Largest tank in the industry with extended run-time(less refueling) with integrated fuel gauge for convenience

Conveniently located multi-featured control panel with custom designed outlet cover protecting outlets from dirt, dust and debris

3 in 1 Data-Minder monitors running hours, voltage and frequency in conjuction

Bonus accessories including engine oil, oil funnel, tool kit and battery charge cable (optional)

3 years warranty\*

| GEN3650iE |                                     |                                               |
|-----------|-------------------------------------|-----------------------------------------------|
| GENERATOR | Rated AC Voltage                    | 220V, 230V, 120V                              |
|           | Rated AC Output                     | 3000W                                         |
|           | Max. AC Output                      | 3300W                                         |
|           | Alternator Type                     | Brushless, self exciting, synchronous, 2-pole |
|           | Voltage Regulation                  | THD<3%                                        |
|           | Power Factor COS                    | 1.0                                           |
|           | Phase                               | Single Phase                                  |
| ENGINE    | Engine Brand                        | GENESYS                                       |
|           | Engine Model                        | SIE 180                                       |
|           | Engine Type                         | 4-stroke, single cylinder, air cooled,<br>OHV |
|           | Displacement                        | 171cc                                         |
|           | Max. Power Output                   | 5.5HP                                         |
|           | Starting System                     | Recoil/Electric/Remote                        |
|           | Fuel                                | Unleaded Petrol                               |
|           | Fuel Tank Capacity                  | 7.0L                                          |
|           | Running Time, one tankul @ 25% load | 9.0h                                          |
| GENSET    | Dimensions(LxWxH)                   | 675*480*490mm                                 |
|           | Dry Weight                          | 40.8kg                                        |
|           | Inverter                            | Yes                                           |
|           | USB and Parallel<br>Operation       | Yes                                           |