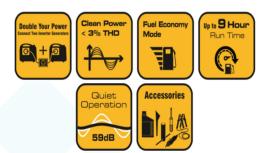

Cast iron sleeved engine for long durability with automatic low oil shutdown protection

Largest tank in the industry with extended run-time(less refueling) with integrated fuel gauge for convenience

Conveniently located multi-featured control panel with custom designed outlet cover protecting outlets from dirt, dust and debris

3 in 1 Data-Minder monitors running hours, voltage and frequency in conjuction

Bonus accessories including engine oil, oil funnel, tool kit and battery charge cable (optional)

3 years warranty\*

| GEN3650iE |                                     |                                               |
|-----------|-------------------------------------|-----------------------------------------------|
| GENERATOR | Rated AC Voltage                    | 220V, 230V, 120V                              |
|           | Rated AC Output                     | 3000W                                         |
|           | Max. AC Output                      | 3300W                                         |
|           | Alternator Type                     | Brushless, self exciting, synchronous, 2-pole |
|           | Voltage Regulation                  | THD<3%                                        |
|           | Power Factor COS                    | 1.0                                           |
|           | Phase                               | Single Phase                                  |
| ENGINE    | Engine Brand                        | GENESYS                                       |
|           | Engine Model                        | SIE 180                                       |
|           | Engine Type                         | 4-stroke, single cylinder, air cooled,<br>OHV |
|           | Displacement                        | 171cc                                         |
|           | Max. Power Output                   | 5.5HP                                         |
|           | Starting System                     | Recoil/Electric/Remote                        |
|           | Fuel                                | Unleaded Petrol                               |
|           | Fuel Tank Capacity                  | 7.0L                                          |
|           | Running Time, one tankul @ 25% load | 9.0h                                          |
| GENSET    | Dimensions(LxWxH)                   | 675*480*490mm                                 |
|           | Dry Weight                          | 40.8kg                                        |
|           | Inverter                            | Yes                                           |
|           | USB and Parallel<br>Operation       | Yes                                           |