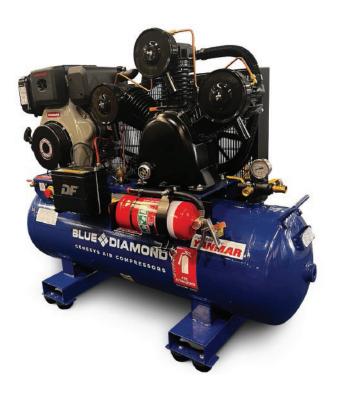

# Blue Diamond Mine Spec Piston Air Compressor

#### Mine Spec Piston Air Compressor -Diesel 10 HP 44 CFM 160L 145 PSI

### ố Specifications

- Pump:
- 3090
- · Designed for continuous duty.
- Deep finned cast iron cylinders, cooler tubes ensuring superior heat dissipation for higher operating efficiency.
- Displacement:
- CFM: 44 & 1246 L/Min
- FAD (Free Air Delivery):
- Compressor Drive:
- : 35 CFM & 975 L/Min TWO B V-BELT 850
- Rpm:
- Totally enclosed belt guard for utmost safety.
- · Air receiver, conforming to Australian Standards AS1210.
- Large canister intake filters with replaceable filter elements.
- Engine:
  Pressure:

10 HP YANMAR Diesel Engine 145 PSI 160 L

 $\cdot$  Tank size (L):

Convenient manual operated drain tap located midway underside of air tank.

- · Convenient oil sight glass and oil drain.
- Efficient air filter to ensure clean intake air for long service life.
- High efficiency reed valves for maximum performance.
- · Noise @ 7M: 92db