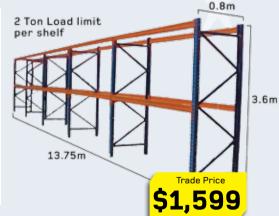

#### Pallet Racking Package

3.6m X 13.75m wide 2 Ton Load per shelf

#### FREE DELIVERY\*, MEASURE & QUOTE Call 1300 998 647 to discuss your requirements \*For orders over \$500 in Perth metro area