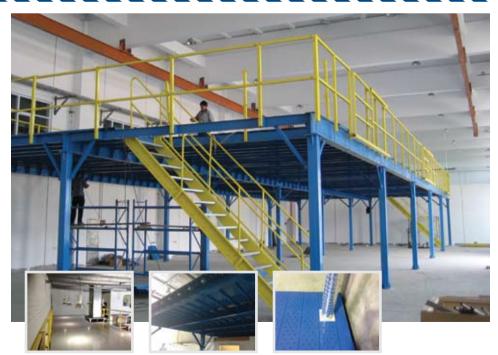

## **MEZZANINE FLOORS**

Blue Diamond is the leader in designing and installing mezzanine floors across WA. Warehouse floor space within any business is an absolute premium resource that needs to be utilised efficiently to drive profitability. Doubling the usable space of a warehouse from \$199 p/m makes absolute sense in many circumstances.