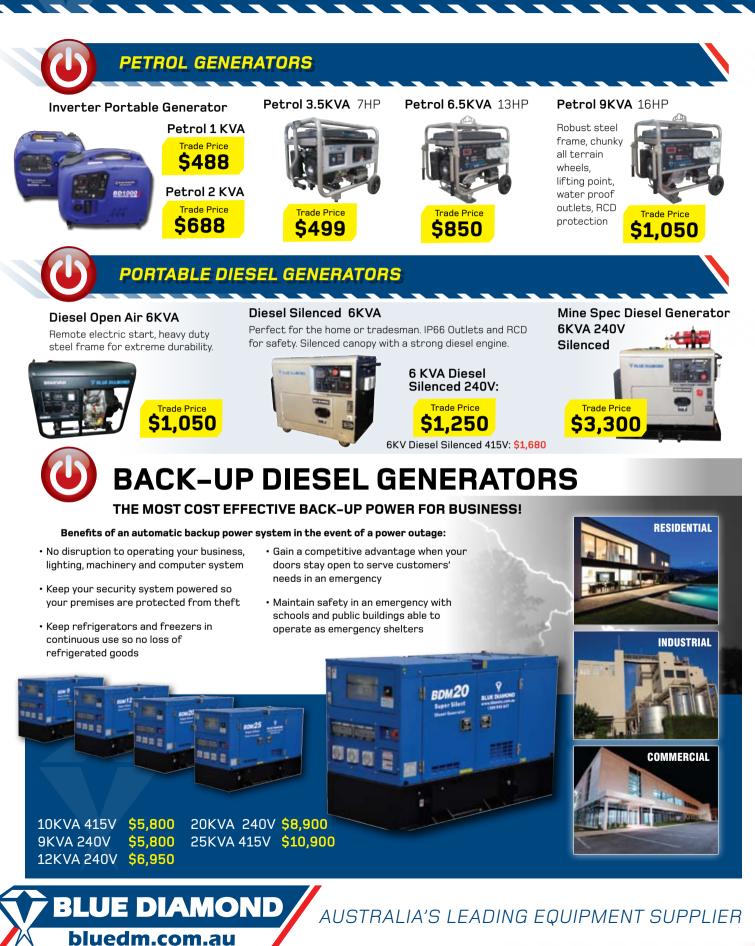

# BULLET PROOF POWER 12KVA-550KA

#### INDUSTRIAL SERIES GENERATORS

## Our Cummins powered range is perfect for back up, construction and mining use.

30KVA \$12,900

43KVA **\$13,850** 

66KVA **\$16,300** 

These units can be optioned with a 24 hour bunded fuel tank, making it suitable for mining and other industrial applications.

The Cummins Engine and Stamford Alternator is backed by a 12 month international warranty.

30 KVA Trade Price **\$12.900**  110KVA **\$19,890** 145KVA **\$23,559** 175KVA **\$28,500** 200KVA **\$29,500** 