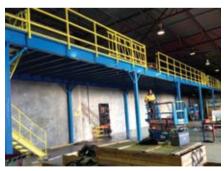

## **MEZZANINE FLOORS**

Blue Diamond is the leader in designing and installing mezzanine floors across WA. Warehouse floor space within any business is an absolute premium resource that needs to be utilised efficiently to drive profitability. Doubling the usable space of a warehouse from \$199 p/m makes absolute sense in many circumstances.